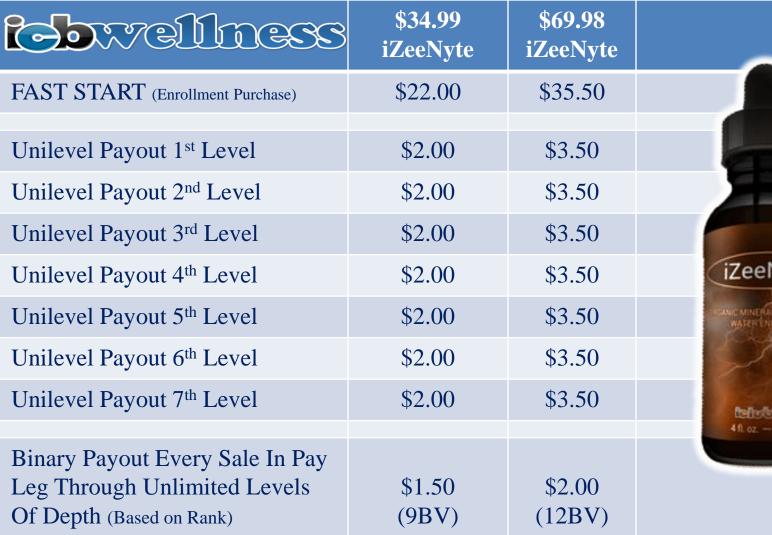

\$2.00

\$2.00

\$2.00

\$1.00

(6BV)

Unilevel Payout 5th Level

Unilevel Payout 6th Level

Unilevel Payout 7th Level

Of Depth (Based on Rank)

Binary Payout Every Sale In Pay

Leg Through Unlimited Levels

iZeeNyte felicible. 4 ft. oz. - 120 ml.

| <b>Correllness</b>                                                                          | \$49.99<br>iZeeCBD | \$99.98<br>iZeeCBD                                      | \$59.99<br>iZeeCBD                            | \$119.98<br>iZeeCBD                                    |
|---------------------------------------------------------------------------------------------|--------------------|---------------------------------------------------------|-----------------------------------------------|--------------------------------------------------------|
| FAST START (Enrollment Purchase)                                                            | \$25.00            | \$35.00                                                 | \$28.00                                       | \$37.00                                                |
| Unilevel Payout 1st Level                                                                   | \$2.50             | \$3.50                                                  | \$2.75                                        | \$3.75                                                 |
| Unilevel Payout 2 <sup>nd</sup> Level                                                       | \$2.50             | \$3.50                                                  | 75                                            | 75                                                     |
| Unilevel Payout 3 <sup>rd</sup> Level                                                       |                    | .50                                                     | 75                                            | 75                                                     |
| Unilevel Payout 4th Level                                                                   | BALANCE            | BALANCE                                                 | SLEEP 5 MOOI                                  | ENERGY                                                 |
| Unilevel Payout 5th Level                                                                   | SLEEP FORMULA 20   | DAILY FORMULA Anti-diffurnation  JOINT 9 MUSCIE + NEXVE | NegCB 5 NegCL                                 | JUNIE STANINA DOGST-LIBIDO-STANINA                     |
| Unilevel Payout 6th Level                                                                   | ) to serious (     | This Spection keep (Lease) Orange Flavor 20x, years     | Specimina Flavor  Specimina Flavor  2cc./shis | Fed Specimen Keep (1994)  Chocolase Minif 2 to, your f |
| Unilevel Payout 7th Level                                                                   | \$2.50             | \$3.50                                                  | \$2.75                                        | \$3.75                                                 |
| Binary Payout Every Sale In Pay<br>Leg Through Unlimited Levels<br>Of Depth (Based on Rank) | \$1.50<br>(9BV)    | \$2.00<br>(12BV)                                        | \$1.75<br>(10.5BV)                            | \$2.00<br>(12BV)                                       |