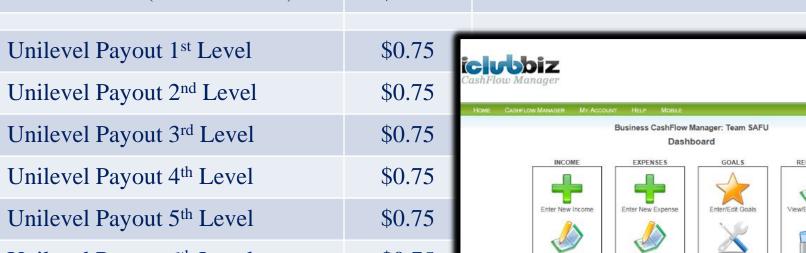

## ic b family of companies

**CFM** \$7.00

\$12.50

View/Edit Income View/Edit Expenses \$0.50 (3.00BV)

Unilevel Payout 6<sup>th</sup> Level

Binary Payout Every Sale In Pay

Leg Through Unlimited Levels

Of Depth (Based on Rank)

\$0.75 \$0.75 Unilevel Payout 7<sup>th</sup> Level

| icbeducator                                                                                 | \$25<br>Navigator | \$50<br>Navigator | \$100<br>Navigator | \$500/\$150<br>Navigator | \$1,500/\$200<br>Navigator |
|---------------------------------------------------------------------------------------------|-------------------|-------------------|--------------------|--------------------------|----------------------------|
| FAST START (Enrollment Purchase)                                                            | \$12.50           | \$25.00           | \$54.00            | \$275.00                 | \$825.00                   |
| Unilevel Payout 1st Level                                                                   | \$6.25            | \$12.50           | \$25.00            | \$37.50                  | \$50.00                    |
| Unilevel Payout 2 <sup>nd</sup> Level                                                       | \$0.00            |                   | ~ ବର୍              | Mense                    | 200                        |
| Unilevel Payout 3rd Level                                                                   | \$0.00            |                   | ancial             |                          | Sar                        |
| Unilevel Payout 4th Level                                                                   | \$0.00            | CE V              |                    |                          | 6                          |
| Unilevel Payout 5th Level                                                                   | \$0.00            |                   |                    |                          | B                          |
| Unilevel Payout 6th Level                                                                   | \$0.00            |                   | . Es               |                          | 11 January                 |
| Unilevel Payout 7th Level                                                                   | \$0.00            |                   |                    |                          |                            |
|                                                                                             |                   |                   |                    |                          |                            |
| Binary Payout Every Sale In Pay<br>Leg Through Unlimited Levels Of<br>Depth (Based on Rank) | \$2.00<br>(12BV)  | \$2.50<br>(15BV)  | \$5.00<br>(30BV)   | \$7.50<br>(45BV)         | \$10.00<br>(60BV)          |