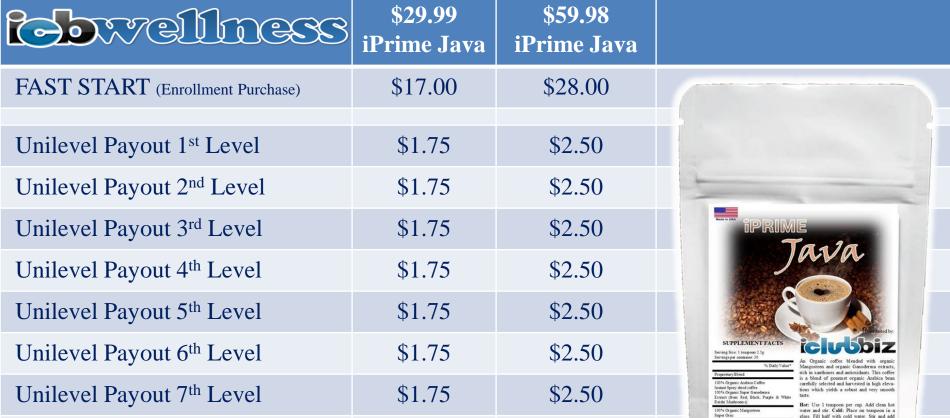

|



Consult a health professional if pregnant or taking medication. Produced in a facility that

Loca 982017 Best if

De Witt, IA 52742

the Food and Drug Administration (Prime Binary Payout Every Sale In Pay Dietary Supplement Net Wt. 2.62oz (75 grams) Leg Through Unlimited Levels \$1.00 \$2.00

(6BV)

(12BV)

Of Depth (Based on Rank)



\$100

(600BV)



Binary Payout Every Sale In Pay

Leg Through Unlimited Levels

Of Depth (Based on Rank)



| iwebateol                                                                                   | \$12.50<br>iWebaTool | \$25<br>iWebaTool |